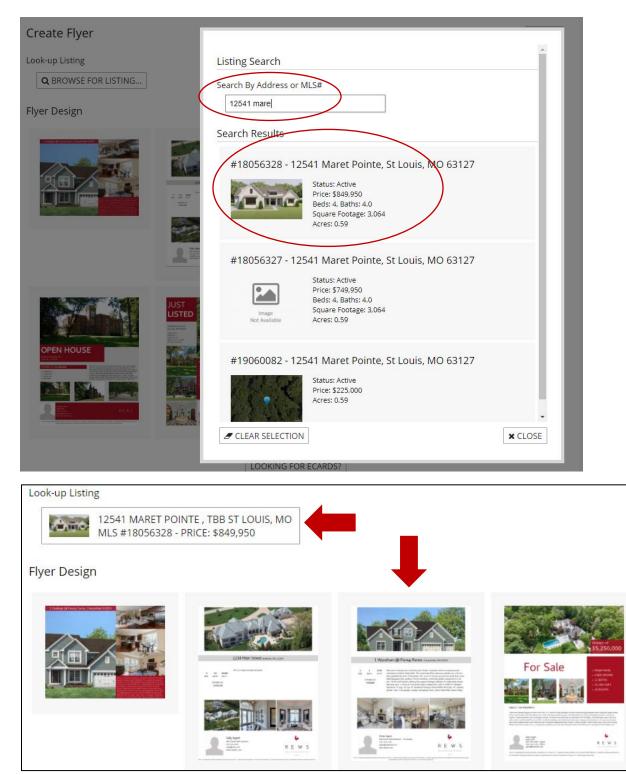

## support@rewsllc.com

3. Start to type the property address or MLS number and select it from the list. Then select your flyer.